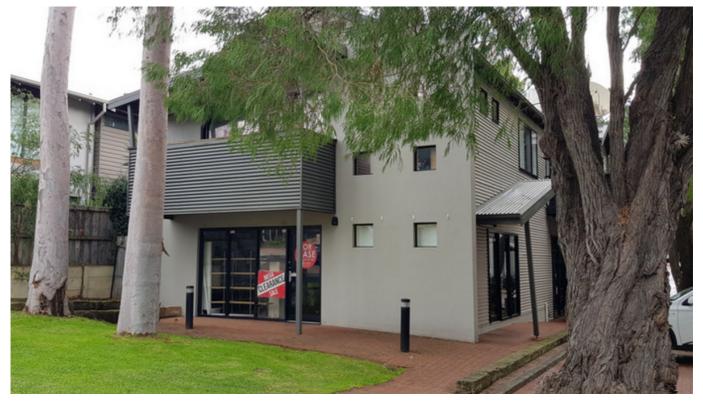

### 133/96 Bussell Highway, Margaret River

MAIN STREET GALLERY SHOWROOM

🍋 🚆 🚔

Pick up the passer-by trade as tourists and locals alike stroll up and down the main street of Margaret River.

This fabulous 94sqm commercial unit is located approximately 150m from the centre of town and its bustling cafe, restaurant scene and assorted retail stores.

Zoned Town Centre, the unit consists of 47sqm on the lower level, 41sqm on the upper level and a 6sqm storage area. With its split-level build, this lends itself to a variety of applications.

This is an amazing opportunity to seize a freehold unit with fantastic direct street exposure and a great funky design.

\$420,000