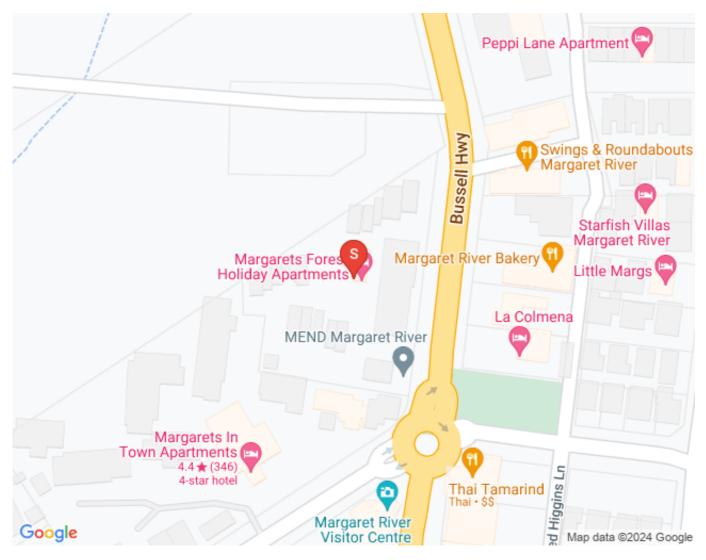

WROOM

🍋 🚆 🚔

Pick up the passer-by trade as tourists and locals alike stroll up and down the main street of Margaret River.

This fabulous 94sqm commercial unit is located approximately 150m from the centre of town and its bustling cafe, restaurant scene and assorted retail stores.

Zoned Town Centre, the unit consists of 47sqm on the lower level, 41sqm on the upper level and a 6sqm storage area. With its split-level build, this lends itself to a variety of applications.

This is an amazing opportunity to seize a freehold unit with fantastic direct street exposure and a great funky design.

\$420,000



# **Photo Gallery**



Want to see more of 133/96 Bussell Highway, Margaret River?

> email Craig Bamford or call him on 0417 922 223 to arrange an inspection.



# **Property Location**





# **Your Agent**



**Craig Bamford** m: 0417 922 223 e: <u>craig@margaretriverrealestate.com.au</u>

Craig has been successfully selling real estate of all types in Margaret River for well over two decades and is recognised as one of the top property consultants in the region. His dedication to his profession sees him consistently being named as one of the Top 10 consultants in the entire First National network.

Craig is the exclusive selling agent for 133/96 Bussell Highway, so if you have any queries please don't hesitate to <u>email him</u> or call him on 0417 922 223.

### Recent feedback from some of Craig's clients...

Craig sold us our Margaret River house and we had no hesitation in using him when the time came to sell. The process was managed professionally throughout, with